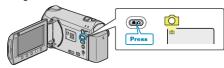

## Displaying the Item

1 Select still image mode.

2 Touch em to display the menu.

3 Select "SHUTTER MODE" and touch @.