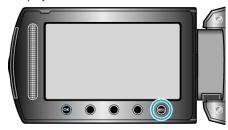

## Displaying the Item

1 Select still image mode.

2 Touch em to display the menu.

3 Select "SHUTTER MODE" and touch @.