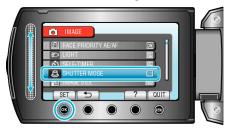

## SHUTTER MODE

Continuous shooting settings can be adjusted.

| Setting                | Details                                                                 |
|------------------------|-------------------------------------------------------------------------|
| RECORD ONE SHOT        | Records one still image.                                                |
| CONTINUOUS<br>SHOOTING | Records still images continuously while the SNAPSHOT button is pressed. |

## Displaying the Item

1 Select still image mode.

2 Touch em to display the menu.

3 Select "SHUTTER MODE" and touch @.