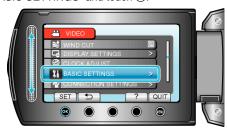

## Displaying the Item

1 Touch em to display the menu.

2 Select "BASIC SETTINGS" and touch @.

3 Select "AUTO POWER OFF" and touch @.