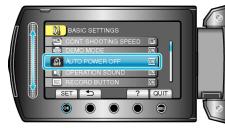

## **AUTO POWER OFF**

Prevents the situation of forgetting to turn off the power when this is set.

| Setting | Details                                                                       |
|---------|-------------------------------------------------------------------------------|
| OFF     | Power is not turned off even if this unit is not operated for 5 minutes.      |
| ON      | Turns off the power automatically if this unit is not operated for 5 minutes. |

## Displaying the Item

1 Touch em to display the menu.

2 Select "BASIC SETTINGS" and touch @.

3 Select "AUTO POWER OFF" and touch @.