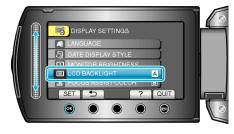

## Displaying the Item

1 Touch (e) to display the menu.

2 Select "DISPLAY SETTINGS" and touch .

3 Select "LCD BACKLIGHT" and touch @.