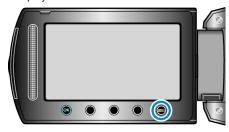

## Displaying the Item

1 Touch (e) to display the menu.

2 Select "DISPLAY SETTINGS" and touch .

3 Select "LCD BACKLIGHT" and touch @.