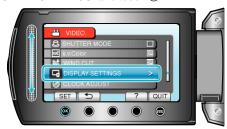

## Displaying the Item

1 Touch (e) to display the menu.

2 Select "DISPLAY SETTINGS" and touch .

3 Select "LCD BACKLIGHT" and touch @.