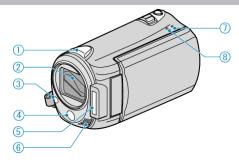

# Front

#### 1 Bluetooth Antenna

## 2 Lens/Lens Cover

- Do not touch the lens and lens cover.
- Do not cover the lens with your fingers during video recording.

## 3 Light

• Turn on the light when shooting in dark places.

## 4 Remote Sensor

Do not cover the sensor with your fingers when using the remote control.

#### 5 Flash

## 6 Stereo Microphone

• Do not cover the microphone with your fingers during video recording.

## 7 POWER/CHARGE Lamp

• Lights up: Power "ON"

• Blinks: Charging in progress

• Goes out: Charging finished

## 8 ACCESS Lamp

Recording or playback is in progress when the lamp lights up or blinks.
Do not remove the battery pack, AC adapter, or SD card.