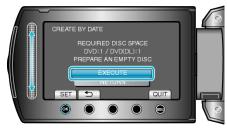

3 Select the media for copying and touch ®.

4 Select "CREATE BY DATE" and touch @.

5 Select the desired recording date and touch @s.

- You cannot select more than one recording date for copying.
- 6 Select "EXECUTE" and touch ®

- The number of discs required to copy the files is displayed.
  Prepare the discs accordingly.
- Touch "CHECK" to check the file to copy.

7 Select "YES" or "NO" and touch <sup>™</sup>. (## mode only)

- When "YES" is selected, videos with similar recording dates are displayed in groups.
- When "NO" is selected, videos are displayed according to recording dates.
- 8 Select "EXECUTE" and touch @.