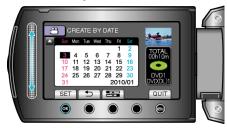

3 Select the media for copying and touch ®.

4 Select "CREATE BY DATE" and touch @.

5 Select the desired recording date and touch @s.

- You cannot select more than one recording date for copying.
- 6 Select "EXECUTE" and touch ®