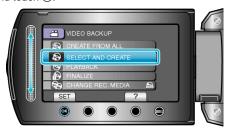

## Copying Files by Date

Videos are sorted and copied according to the date on which they were recorded.

1 Select video or still image mode.

2 Select "SELECT AND CREATE" (video) or "SELECT AND SAVE" (still image), and touch .

3 Select the media for copying and touch ®.

4 Select "CREATE BY DATE" and touch @.

5 Select the desired recording date and touch @s.

- You cannot select more than one recording date for copying.
- 6 Select "EXECUTE" and touch ®