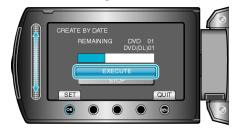

- The number of discs required to copy the files is displayed.
  Prepare the discs accordingly.
- Touch "CHECK" to check the file to copy.

7 Select "YES" or "NO" and touch <sup>™</sup>. (## mode only)

- When "YES" is selected, videos with similar recording dates are displayed in groups.
- When "NO" is selected, videos are displayed according to recording dates.
- 8 Select "EXECUTE" and touch @.

- When "INSERT NEXT DISC" appears, change the disc.
- 9 After copying, touch .

10 Close the LCD monitor, then disconnect the USB cable.