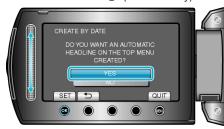

- The number of discs required to copy the files is displayed.
  Prepare the discs accordingly.
- Touch "CHECK" to check the file to copy.

7 Select "YES" or "NO" and touch <sup>™</sup>. (## mode only)

- When "YES" is selected, videos with similar recording dates are displayed in groups.
- When "NO" is selected, videos are displayed according to recording dates.
- 8 Select "EXECUTE" and touch @.