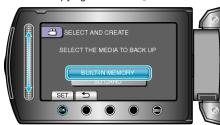

3 Select the media for copying and touch ®.

4 Select "CREATE BY DATE" and touch @.

5 Select the desired recording date and touch @s.

- You cannot select more than one recording date for copying.
- 6 Select "EXECUTE" and touch ®