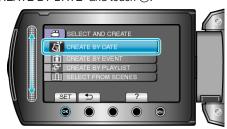

3 Select the media for copying and touch ®.

4 Select "CREATE BY DATE" and touch @.

5 Select the desired recording date and touch @s.

- You cannot select more than one recording date for copying.
- 6 Select "EXECUTE" and touch ®