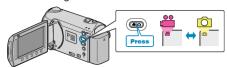

## Copying Files by Date

Videos are sorted and copied according to the date on which they were recorded.

1 Select video or still image mode.

2 Select "SELECT AND CREATE" (video) or "SELECT AND SAVE" (still image), and touch .