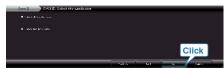

- Image quality is set to standard when DVD-Video is selected.
- 4 Select the method of file selection.

- If you select "Select all files displayed", only the displayed videos are copied to the disc.
   Proceed to step 6.
- If you select "Select files individually", proceed to step 5.
- 5 (When "Select files individually" is selected) Select the files to copy to disc in order.