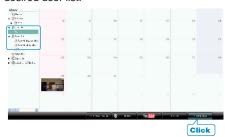

## **Recording Videos to Discs**

Copy the files that are arranged using the user list to DVDs.

- 1 Insert a new disc into the PC's recordable BD/DVD drive.
- 2 Select the desired user list.

3 Select the disc type.