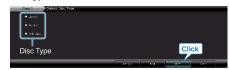

## **Recording Videos to Discs**

Copy the files that are arranged using the user list to DVDs.

- 1 Insert a new disc into the PC's recordable BD/DVD drive.
- 2 Select the desired user list.

3 Select the disc type.

- Image quality is set to standard when DVD-Video is selected.
- 4 Select the method of file selection.

- If you select "Select all files displayed", only the displayed videos are copied to the disc.
   Proceed to step 6.
- If you select "Select files individually", proceed to step 5.
- 5 (When "Select files individually" is selected) Select the files to copy to disc in order.