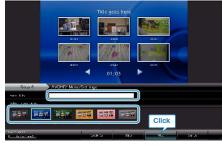

- After selecting, click "NEXT".
- 6 Set the top menu of the disc.

• Set the title and menu background.

## 7 Copying to disc starts.

• After copying, click "OK".