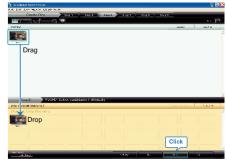

- After selecting, click "NEXT".
- 6 Set the top menu of the disc.

• Set the title and menu background.