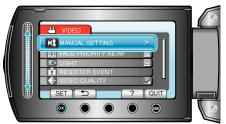

2 Select "MANUAL SETTING" and touch @.

3 Select "EFFECT" and touch .

**4** Select the effect setting and touch **•**.

| Setting          | Details                                                                                                                                                |
|------------------|--------------------------------------------------------------------------------------------------------------------------------------------------------|
| OFF              | No effect.                                                                                                                                             |
| SEPIA            | Gives images a brownish tint like old photographs.                                                                                                     |
| BLACK &<br>WHITE | Records in black and white like old TV images.                                                                                                         |
| CLASSIC FILM     | <ul><li>Skips frames to give images of the effect of an old movie.</li><li>This can only be set in the video mode.</li></ul>                           |
| STROBE           | <ul><li>Enables the image to look like a series of consecutive snapshots by skipping frames.</li><li>This can only be set in the video mode.</li></ul> |
| Memo:            |                                                                                                                                                        |