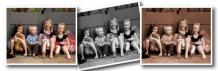

## **Recording with Effects**

You can add various effects to videos and still images to create a different atmosphere from the usual recording.

\*The image is only an impression.

**1** Touch implay the menu.

2 Select "MANUAL SETTING" and touch @.

3 Select "EFFECT" and touch .

**4** Select the effect setting and touch **•**.

| Setting          | Details                                                                                                                                                |
|------------------|--------------------------------------------------------------------------------------------------------------------------------------------------------|
| OFF              | No effect.                                                                                                                                             |
| SEPIA            | Gives images a brownish tint like old photographs.                                                                                                     |
| BLACK &<br>WHITE | Records in black and white like old TV images.                                                                                                         |
| CLASSIC FILM     | <ul><li>Skips frames to give images of the effect of an old movie.</li><li>This can only be set in the video mode.</li></ul>                           |
| STROBE           | <ul><li>Enables the image to look like a series of consecutive snapshots by skipping frames.</li><li>This can only be set in the video mode.</li></ul> |
| Memo:            |                                                                                                                                                        |