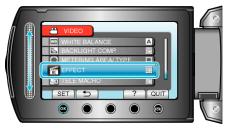

2 Select "MANUAL SETTING" and touch @.

3 Select "EFFECT" and touch .

**4** Select the effect setting and touch **•**.

| Setting          | Details                                                                                                                                                |
|------------------|--------------------------------------------------------------------------------------------------------------------------------------------------------|
| OFF              | No effect.                                                                                                                                             |
| SEPIA            | Gives images a brownish tint like old photographs.                                                                                                     |
| BLACK &<br>WHITE | Records in black and white like old TV images.                                                                                                         |
| CLASSIC FILM     | <ul><li>Skips frames to give images of the effect of an old movie.</li><li>This can only be set in the video mode.</li></ul>                           |
| STROBE           | <ul><li>Enables the image to look like a series of consecutive snapshots by skipping frames.</li><li>This can only be set in the video mode.</li></ul> |
| Memo:            |                                                                                                                                                        |