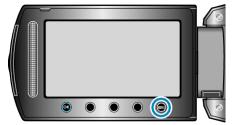

## **Recording with Effects**

You can add various effects to videos and still images to create a different atmosphere from the usual recording.

\*The image is only an impression.

**1** Touch implay the menu.