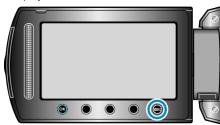

## Displaying the Item

1 Touch (e) to display the menu.

2 Select "MEDIA SETTINGS" and touch @.

3 Select "FORMAT SD CARD" and touch ®.