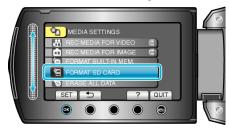

## **FORMAT SD CARD**

Deletes all files on the SD card.

| Setting                   | Details                                                                         |
|---------------------------|---------------------------------------------------------------------------------|
| FILE                      | Deletes all files on the SD card.                                               |
| FILE + MANAGE-<br>MENT NO | Deletes all files on the SD card and resets the folder and file numbers to "1". |

## Displaying the Item

1 Touch (e) to display the menu.

2 Select "MEDIA SETTINGS" and touch @.

3 Select "FORMAT SD CARD" and touch ®.