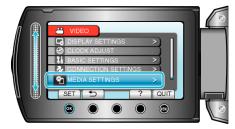

## Displaying the Item

1 Touch (e) to display the menu.

2 Select "MEDIA SETTINGS" and touch @.

3 Select "FORMAT SD CARD" and touch ®.