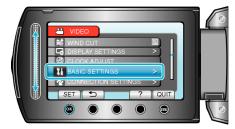

## Displaying the Item

1 Touch (em) to display the menu.

2 Select "BASIC SETTINGS" and touch @.

3 Select "DEMO MODE" and touch @.