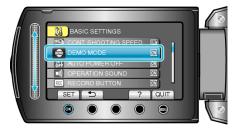

## **DEMO MODE**

Starts playback of the demo mode which introduces the features of this unit.

| Setting | Details                                                     |
|---------|-------------------------------------------------------------|
| OFF     | Deactivates the function.                                   |
| ON      | Plays a demonstration of the special features of this unit. |

## Displaying the Item

1 Touch (em) to display the menu.

2 Select "BASIC SETTINGS" and touch @.

3 Select "DEMO MODE" and touch @.