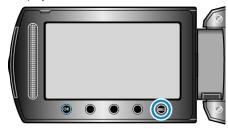

## Displaying the Item

1 Touch (em) to display the menu.

2 Select "BASIC SETTINGS" and touch @.

3 Select "DEMO MODE" and touch @.