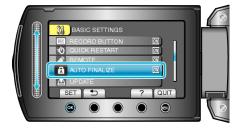

## **Displaying the Item**

1 Touch em to display the menu.

2 Select "BASIC SETTINGS" and touch ®.

3 Select "AUTO FINALIZE" and touch @.