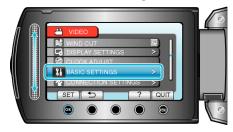

## **Displaying the Item**

1 Touch em to display the menu.

2 Select "BASIC SETTINGS" and touch ®.

3 Select "AUTO FINALIZE" and touch @.