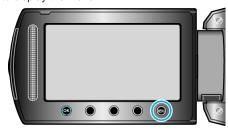

## **Displaying the Item**

1 Touch em to display the menu.

2 Select "BASIC SETTINGS" and touch ®.

3 Select "AUTO FINALIZE" and touch @.