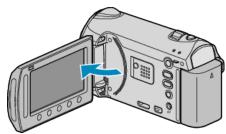

## Memo:-

To use the USB cable provided with the external hard disk drive, purchase the following USB extension cable.

 Mini-A (Male) – A (Female) (Part number: QAM0852-001)

1 Close the LCD monitor and connect.

- ① Connect the AC adapter to this unit.
- ② Connect the AC adapter of the USB external hard disk drive.
- ③ Connect the USB cable provided with the USB external hard disk drive.
- Refer also to the instruction manual of the external hard disk drive.
- 2 Turn on the external hard disk drive.
- 3 Open the LCD monitor.

- This unit turns on and the BACK-UP menu appears.
- While the USB cable is connected, the BACK-UP menu is displayed.