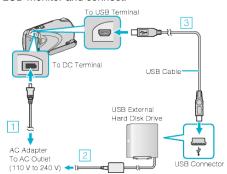

## **Preparing a USB External Hard Disk Drive**

## Memo:-

To use the USB cable provided with the external hard disk drive, purchase the following USB extension cable.

 Mini-A (Male) – A (Female) (Part number: QAM0852-001)

1 Close the LCD monitor and connect.

- ① Connect the AC adapter to this unit.
- ② Connect the AC adapter of the USB external hard disk drive.
- ③ Connect the USB cable provided with the USB external hard disk drive.
- Refer also to the instruction manual of the external hard disk drive.
- 2 Turn on the external hard disk drive.
- 3 Open the LCD monitor.