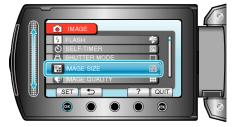

## IMAGE SIZE

Sets the image size (number of pixels) for still images.

| Setting                                                                                | Details                                                                                                                                                      |
|----------------------------------------------------------------------------------------|--------------------------------------------------------------------------------------------------------------------------------------------------------------|
| 3520X2640(9.3M)<br>3072X2304(7M)<br>2592X1944(5M)<br>1600X1200(1.9M)<br>640X480(0.3M)  | Takes still images with aspect ratio 4:3.                                                                                                                    |
| 3520X1984(7M)<br>3072X1728(5.3M)<br>2592X1456(3.8M)<br>1920X1080(2M)<br>1280X720(0.9M) | <ul> <li>Takes still images with aspect ratio 16:9.</li> <li>The sides of still images recorded in 16:9 aspect ratio may be cut off when printed.</li> </ul> |

## Displaying the Item

1 Select still image mode.

**2** Touch implay the menu.

3 Select "IMAGE SIZE" and touch .