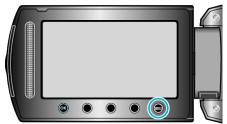

## Displaying the Item

1 Select still image mode.

**2** Touch implay the menu.

3 Select "IMAGE SIZE" and touch .