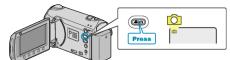

## Displaying the Item

1 Select still image mode.

**2** Touch implay the menu.

3 Select "IMAGE SIZE" and touch .