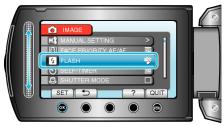

## **Displaying the Item**

1 Select still image mode.

**2** Touch implay the menu.

3 Select "FLASH" and touch .