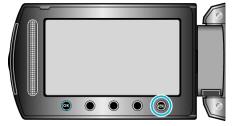

## **Displaying the Item**

1 Select still image mode.

**2** Touch implay the menu.

3 Select "FLASH" and touch .