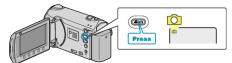

## **Displaying the Item**

1 Select still image mode.

**2** Touch implay the menu.

3 Select "FLASH" and touch .