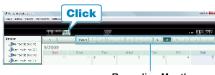

## **Organizing Files**

After backing up your files, organize them by adding labels such as "Family Trip" or "Athletic Meet".

This is useful not only for creating discs, but for viewing the files too.

1 Display the month of the files to organize.

Recording Month

2 Create a user list.