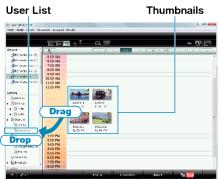

- A new user list is added to the user list library.
- **3** Click on the recording day.
- The thumbnails of the files recorded on the day are displayed.
- 4 Register files to the created user list.

Identifying Video or Still Image : -

- You can select files using the "SELECT" menu on the top right of the screen.
- Check the video/still image icon on the top right corner of the thumbnail.