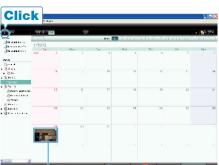

## **Recording Date**

| 1 Input the name of the new user list |           |
|---------------------------------------|-----------|
| List Name                             |           |
| Enler List name                       |           |
| Family trip                           |           |
|                                       | CK Cancel |
|                                       | 2 Click   |