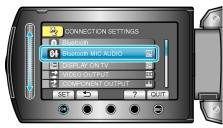

## **Bluetooth MIC AUDIO**

For specifying the audio recording settings when a Bluetooth-compliant headset is connected.

| Setting | Details                                                                                                                                        |
|---------|------------------------------------------------------------------------------------------------------------------------------------------------|
| OFF     | Records only the audio sound from the built-in microphone of this unit.                                                                        |
| ON      | Records mixed audio sounds from both the mi-<br>crophone of the headset connected via Blue-<br>tooth and the built-in microphone of this unit. |

## Displaying the Item

1 Touch end to display the menu.

2 Select "CONNECTION SETTINGS" and touch ®.

3 Select Bluetooth MIC AUDIO and touch .