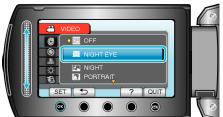

4 Select the scene and touch  $\circledast$ .

• After setting, touch I.

| *The image is only a | n impression. Effect                                                                                                                                                          |
|----------------------|-------------------------------------------------------------------------------------------------------------------------------------------------------------------------------|
| Setting              |                                                                                                                                                                               |
| NIGHT EYE            | Increases gain and brightens the scene automat-<br>ically using a slow shutter when the surrounding<br>is dark.<br>To prevent camera shake, use a tripod.<br>OFF ON<br>OFF ON |
| NIGHT                | Captures night scenes naturally.<br>OFF ON<br>OFF                                                                                                                             |
| PORTRAIT             | Blurs the background to bring out the people in the picture.<br>OFF ON<br>OFF ON<br>OFF                                                                                       |
| SPORTS               | Captures fast-moving subjects clearly in every single frame.<br>OFF ON                                                                                                        |
| SNOW                 | Prevents the subject from appearing too dark<br>when recording snow scenes on a sunny day.<br>OFF ON<br>OFF ON                                                                |
| SPOTLIGHT            | Prevents the human subject from appearing too<br>bright under light.<br>OFF ON                                                                                                |