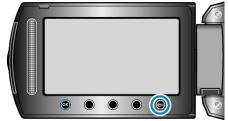

## **Scene Selection**

Common scenes that are often encountered can be recorded with the most suitable settings.

1 Touch 画 to display the menu.

2 Select "MANUAL SETTING" and touch .

3 Select "SCENE SELECT" and touch .