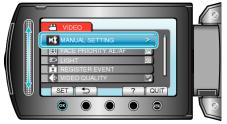

## **Scene Selection**

Common scenes that are often encountered can be recorded with the most suitable settings.

1 Touch 画 to display the menu.

2 Select "MANUAL SETTING" and touch .

3 Select "SCENE SELECT" and touch .