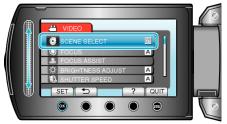

## **Scene Selection**

Common scenes that are often encountered can be recorded with the most suitable settings.

1 Touch 画 to display the menu.

2 Select "MANUAL SETTING" and touch .

3 Select "SCENE SELECT" and touch .