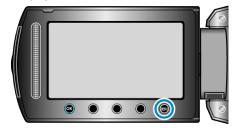

1 Touch (e) to display the menu.

2 Select "CLOCK ADJUST" and touch ®.

3 Select "AREA SETTING" and touch ®.

4 Select the area you are traveling to and touch ®

 $\bullet\,$  The city name and time difference are displayed.