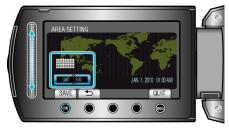

1 Touch (e) to display the menu.

2 Select "CLOCK ADJUST" and touch ®.

3 Select "AREA SETTING" and touch ®.

4 Select the area you are traveling to and touch ®

 $\bullet\,$  The city name and time difference are displayed.