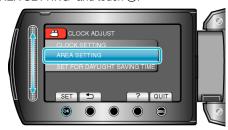

1 Touch (e) to display the menu.

2 Select "CLOCK ADJUST" and touch ®.

3 Select "AREA SETTING" and touch ®.

4 Select the area you are traveling to and touch ®

 $\bullet\,$  The city name and time difference are displayed.