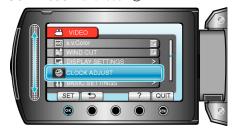

1 Touch (e) to display the menu.

2 Select "CLOCK ADJUST" and touch ®.

3 Select "AREA SETTING" and touch ®.

4 Select the area you are traveling to and touch ®

 $\bullet\,$  The city name and time difference are displayed.