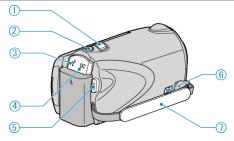

## Rear

## 1 Zoom/Volume Lever

- During shooting: Adjusts the shooting range.
- During playback (index screen): Changes the number of images to display.
- During video playback: Adjusts the volume.
- 2 SNAPSHOT (Still image recording) Button
- Takes a still image.
- 3 USB Terminal
- Connects to PC using a USB cable.
- 4 DC Terminal
- Connects to an AC adapter to charge the battery.
- 5 START/STOP (Video recording) Button
- Starts/stops video recording.
- 6 Grip Belt Release Lever
- Allows the grip belt to be removed and used as a hand strap.
- 7 Grip Belt
- Pass your hand through the grip belt to hold this unit firmly.