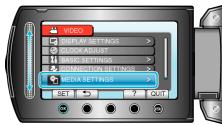

## Displaying the Item

1 Touch 📵 to display the menu.

2 Select "MEDIA SETTINGS" and touch .

3 Select "FORMAT BUILT-IN MEM." and touch @.