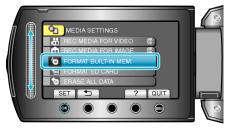

## Displaying the Item

1 Touch 📵 to display the menu.

2 Select "MEDIA SETTINGS" and touch .

3 Select "FORMAT BUILT-IN MEM." and touch @.