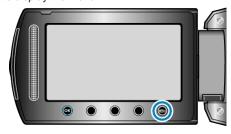

## Displaying the Item

1 Touch 📵 to display the menu.

2 Select "MEDIA SETTINGS" and touch .

3 Select "FORMAT BUILT-IN MEM." and touch @.