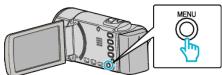

## Memo : -

To select/move cursor towards up/left or down/right, press the button UP/< or DOWN/>.

Press MENU.

2 Select "BASIC SETTINGS" and press OK.

**3** Select "AUTO POWER OFF" and press OK.