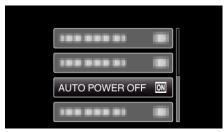

## **AUTO POWER OFF**

Prevents the situation of forgetting to turn off the power when this is set.

| Setting | Details                                                                       |
|---------|-------------------------------------------------------------------------------|
| OFF     | Power is not turned off even if this unit is not operated for 5 minutes.      |
| ON      | Turns off the power automatically if this unit is not operated for 5 minutes. |

## Memo : -

To select/move cursor towards up/left or down/right, press the button UP/< or DOWN/>.

Press MENU.

2 Select "BASIC SETTINGS" and press OK.

**3** Select "AUTO POWER OFF" and press OK.