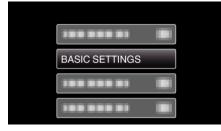

## Memo : -

To select/move cursor towards up/left or down/right, press the button UP/< or DOWN/>.

Press MENU.

2 Select "BASIC SETTINGS" and press OK.

**3** Select "AUTO POWER OFF" and press OK.