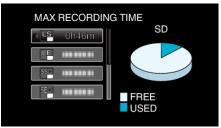

# **Remaining Recording Time/Battery Power**

You can check the remaining video recording time on the built-in memory (GZ-HM50) and SD card as well as the remaining battery power.

### Memo : -

To select/move cursor towards up/left or down/right, press the button UP/< or DOWN/>.

1 Open the LCD monitor.

2 Press OK/INFO.

3 Display the remaining recording time.

- Only the remaining recording time of the media selected in "REC MEDIA SETTING" is displayed. (GZ-HM50)
- To display the remaining battery power, press OK/INFO.
- To exit the display, press MENU.
- **4** Display the remaining battery power.