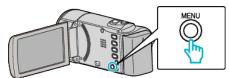

## Memo

To select/move cursor towards up/left or down/right, press the button UP/< or DOWN/>.

1 Press MENU.

2 Select "BASIC SETTINGS" and press OK.

**3** Select "QUICK RESTART" and press OK.

• The power consumption within 5 minutes after the LCD monitor is closed is reduced.