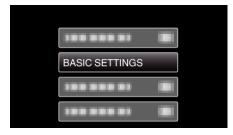

## Memo

To select/move cursor towards up/left or down/right, press the button UP/< or DOWN/>.

1 Press MENU.

2 Select "BASIC SETTINGS" and press OK.

**3** Select "QUICK RESTART" and press OK.

• The power consumption within 5 minutes after the LCD monitor is closed is reduced.