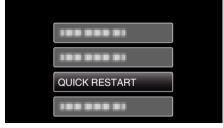

## Memo

To select/move cursor towards up/left or down/right, press the button UP/< or DOWN/>.

1 Press MENU.

2 Select "BASIC SETTINGS" and press OK.

**3** Select "QUICK RESTART" and press OK.

• The power consumption within 5 minutes after the LCD monitor is closed is reduced.