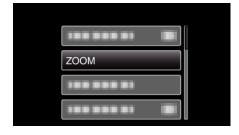

## ZOOM

Sets the maximum zoom ratio.

| Setting      | Details                     |
|--------------|-----------------------------|
| 40x/OPTICAL  | Enables zooming up to 40x.  |
| 70x/DYNAMIC  | Enables zooming up to 70x.  |
| 60x/DYNAMIC  | Enables zooming up to 60x.  |
| 200x/DIGITAL | Enables zooming up to 200x. |

## Memo

To select/move cursor towards up/left or down/right, press the button UP/< or DOWN/>.

1 Press MENU.

2 Select "ZOOM" and press OK.