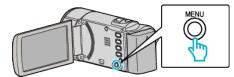

## Memo

To select/move cursor towards up/left or down/right, press the button UP/< or DOWN/>.

1 Press MENU.

2 Select "ZOOM" and press OK.