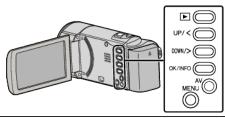

## Memo

To select/move cursor towards up/left or down/right, press the button UP/< or DOWN/>.

1 Press MENU.

2 Select "ZOOM" and press OK.