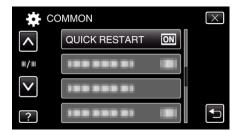

## **QUICK RESTART**

Enables the power to turn on quickly when the LCD monitor is opened again within 5 minutes.

| Setting | Details                                                                                     |
|---------|---------------------------------------------------------------------------------------------|
| OFF     | Deactivates the function.                                                                   |
| ON      | Enables the power to turn on quickly when the LCD monitor is opened again within 5 minutes. |

## **Displaying the Item**

1 Tap "MENU".

**2** Tap "♣".

3 Tap "QUICK RESTART".

 The power consumption within 5 minutes after the LCD monitor is closed is reduced.