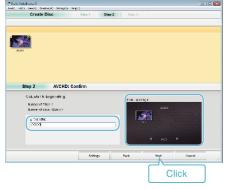

- Click "Settings" to select the menu background.
- After setting, click "Start".
- 5 After copying is complete, click "OK".