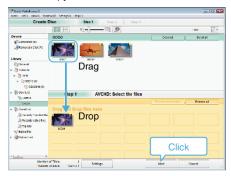

- Click "Settings" to select the disc type.
  Image quality is set to standard when DVD-Video is selected.
- Click "Select all" to select all the displayed files.
- After selecting, click "Next".
- 4 Set the title of the top menu of the disc.

- Click "Settings" to select the menu background.
- After setting, click "Start".
- 5 After copying is complete, click "OK".