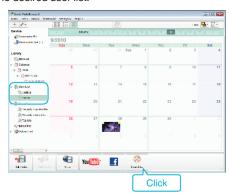

## **Recording Videos to Discs**

Copy the files that are arranged using the user list to DVDs.

- 1 Insert a new disc into the PC's recordable DVD or Blu-ray drive.
- Select the desired user list.

3 Select the files to copy to disc in order.

- Click "Settings" to select the disc type.
  Image quality is set to standard when DVD-Video is selected.
- Click "Select all" to select all the displayed files.
- After selecting, click "Next".
- 4 Set the title of the top menu of the disc.