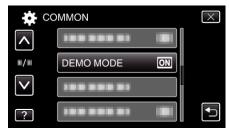

## **DEMO MODE**

Plays a demonstration of the special features of this unit.

| Setting | Details                                                     |
|---------|-------------------------------------------------------------|
| OFF     | Deactivates the function.                                   |
| ON      | Plays a demonstration of the special features of this unit. |

## Displaying the Item

1 Tap "MENU".

**2** Tap "♣".

3 Tap "DEMO MODE".