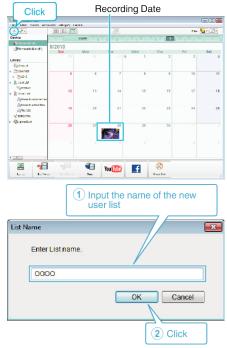

## 3 Create a user list.

• A new user list is added to the user list library.

- **4** Click on the recording day.
  - The thumbnails of the files recorded on the day are displayed.

**5** Register files to the created user list.