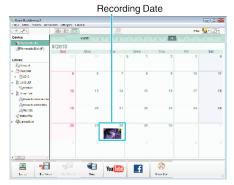

## 3 Create a user list.

• A new user list is added to the user list library.

- **4** Click on the recording day.
  - The thumbnails of the files recorded on the day are displayed.

**5** Register files to the created user list.