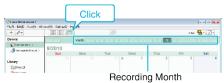

## **Organizing Files**

After backing up your files, organize them by adding labels such as "Family Trip" or "Athletic Meet".

This is useful not only for creating discs, but for viewing the files too.

- 1 Double-click on the Everio MediaBrowser 3 icon.
  - The provided software starts up.



**2** Display the month of the files to organize.



## 3 Create a user list.



• A new user list is added to the user list library.

- **4** Click on the recording day.
  - The thumbnails of the files recorded on the day are displayed.



**5** Register files to the created user list.

| User l                                                                                                                                                                                       | _ist                                                                        |            | Thumbnails  |      |  |
|----------------------------------------------------------------------------------------------------------------------------------------------------------------------------------------------|--------------------------------------------------------------