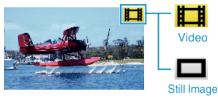

## Identifying Video or Still Image: -

- You can select files using the "SELECT" menu on the top right of the screen.
- Check the video/still image icon on the top right corner of the thumbnail.