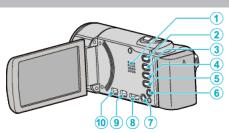

## Interior

- 1 Speaker
  - Outputs audio sound during video playback.
- 2 i.AUTO Button
  - Switches between Intelligent Auto and Manual modes.
- 3 USER Button
- 4 ▲ / 🗅 (Video/Still Image) Button
  - Switches between video and still image modes.
- 5 INFO (Information) Button
  - Recording: Displays the remaining time (for video only) and battery power.
  - Playback: Displays file information such as recording date.
- 6 AV Connector
  - Connects to a TV, etc.
- 7 (Dewer) Button
  - Press and hold to turn the power on/off while the LCD monitor is opened.
- 8 HDMI Connector
  - Connects to an HDMI TV.
- 9 USB Connector
  - Connects to computer using a USB cable.
- 10 COMPONENT (Component) Connector
  - Connects to a TV, etc.