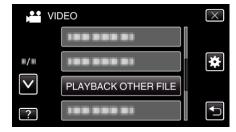

Select video mode.

2 Tap ▶ to select the playback mode.

3 Tap "MENU".

4 Tap "PLAYBACK OTHER FILE".

5 Tap on the file to start playback.