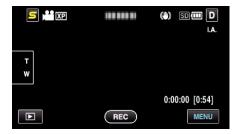

Select video mode.

2 Tap ▶ to select the playback mode.

3 Tap "MENU".

4 Tap "PLAYBACK OTHER FILE".

5 Tap on the file to start playback.