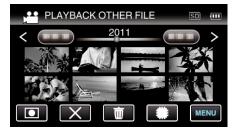

Select video mode.

2 Tap ▶ to select the playback mode.

3 Tap "MENU".

4 Tap "PLAYBACK OTHER FILE".

5 Tap on the file to start playback.