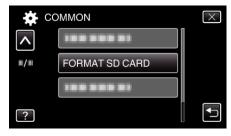

## **FORMAT SD CARD**

Deletes all files on the SD card.

| Setting                    | Details                                                                         |
|----------------------------|---------------------------------------------------------------------------------|
| FILE                       | Deletes all files on the SD card.                                               |
| FILE +<br>MANAGEMENT<br>NO | Deletes all files on the SD card and resets the folder and file numbers to "1". |

## Displaying the Item

1 Tap "MENU".

**2** Tap "♣".

3 Tap "FORMAT SD CARD".

4 (GZ-HM440) Select the card slot.