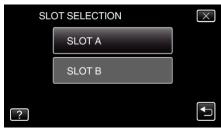

## Displaying the Item

1 Tap "MENU".

**2** Tap "♣".

3 Tap "FORMAT SD CARD".

4 (GZ-HM440) Select the card slot.