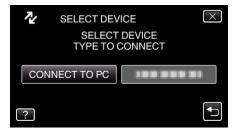

### **Preparations**

Connect this unit to a computer with a USB cable.

1 Open the LCD monitor.

2 Connect the USB cable and the AC adapter.

- 1 Connect using the provided USB cable.
- 2 Connect the AC adapter to this unit.
- This unit powers on automatically when the AC adapter is connected.
- Be sure to use the supplied JVC AC adapter.
  - 3 The "SELECT DEVICE" menu appears.
- 3 Tap "CONNECT TO PC".