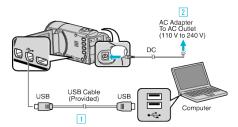

### **Preparations**

Connect this unit to a computer with a USB cable.

1 Open the LCD monitor.

2 Connect the USB cable and the AC adapter.

- 1 Connect using the provided USB cable.
- 2 Connect the AC adapter to this unit.
- This unit powers on automatically when the AC adapter is connected.
- Be sure to use the supplied JVC AC adapter.
  - 3 The "SELECT DEVICE" menu appears.
- 3 Tap "CONNECT TO PC".