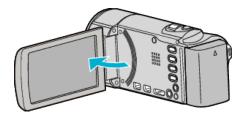

### **Preparations**

Connect this unit to a computer with a USB cable.

1 Open the LCD monitor.

2 Connect the USB cable and the AC adapter.

- 1 Connect using the provided USB cable.
- 2 Connect the AC adapter to this unit.
- This unit powers on automatically when the AC adapter is connected.
- Be sure to use the supplied JVC AC adapter.
  - 3 The "SELECT DEVICE" menu appears.
- 3 Tap "CONNECT TO PC".