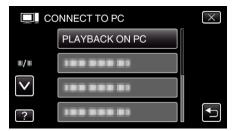

**4** Tap "PLAYBACK ON PC".

- Tap X to exit the menu.
- $\bullet$  Tap  $\mbox{\Large\ensuremath{\mbox{\Large\ensuremath{\mbox{\Large\ensuremath{\mbox{\Large\ensuremath{\mbox{\Large\ensuremath{\mbox{\Large\ensuremath{\mbox{\Large\ensuremath{\mbox{\Large\ensuremath{\mbox{\Large\ensuremath{\mbox{\Large\ensuremath{\mbox{\Large\ensuremath{\mbox{\Large\ensuremath{\mbox{\Large\ensuremath{\mbox{\Large\ensuremath{\mbox{\Large\ensuremath{\mbox{\Large\ensuremath{\mbox{\Large\ensuremath{\mbox{\Large\ensuremath{\mbox{\Large\ensuremath{\mbox{\Large\ensuremath{\mbox{\Large\ensuremath{\mbox{\Large\ensuremath{\mbox{\Large\ensuremath{\mbox{\Large\ensuremath{\mbox{\Large\ensuremath{\mbox{\Large\ensuremath{\mbox{\Large\ensuremath{\mbox{\Large\ensuremath{\mbox{\Large\ensuremath{\mbox{\Large\ensuremath{\mbox{\Large\ensuremath{\mbox{\Large\ensuremath{\mbox{\Large\ensuremath{\mbox{\Large\ensuremath{\mbox{\Large\ensuremath{\mbox{\Large\ensuremath{\mbox{\Large\ensuremath{\mbox{\Large\ensuremath{\mbox{\Large\ensuremath{\mbox{\Large\ensuremath{\mbox{\Large\ensuremath{\mbox{\Large\ensuremath{\mbox{\Large\ensuremath{\mbox{\Large\ensuremath{\mbox{\Large\ensuremath{\mbox{\Large\ensuremath{\mbox{\Large\ensuremath{\mbox{\Large\ensuremath{\mbox{\Large\ensuremath{\mbox{\Large\ensuremath{\mbox{\Large\ensuremath{\mbox{\Large\ensuremath}\mbox{\Large\ensuremath}\ensuremath}\ensuremath}}}}}}}}}}$
- "Everio Software Setup" appears on the computer.