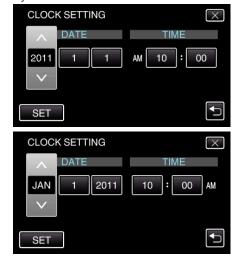

## **Clock Set Style**

The clock set style of this unit varies with the models.

 The order of "Year, Month, Day, Time" changes according to the date display style.