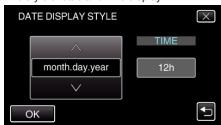

## **DATE DISPLAY STYLE**

Sets the order of year, month, day and the time display format (24H/12H).

1 Tap "MENU".

**2** Tap "♣".

3 Tap "DATE DISPLAY STYLE".

4 Tap to set the style of date and time display.

- For date display, set to any format from "month.day.year", "year.month.day", and "day.month.year".
- For time display, set to any format from "12h" and "24h".
- $\bullet$  Tap the operation buttons  $\wedge$  or  $\vee$  to move the cursor.
- After setting, tap "OK".