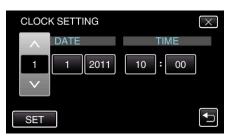

## **Clock Set Style**

The clock set style of this unit varies with the models.

 The order of "Year, Month, Day, Time" changes according to the date display style.