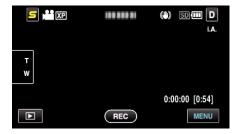

## **Displaying the Item**

1 Tap "MENU".

**2** Tap "**禁**".

3 Tap "AUTO POWER OFF".