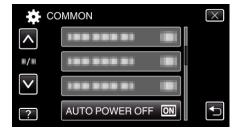

## **AUTO POWER OFF**

Prevents the situation of forgetting to turn off the power when this is set.

| Setting | Details                                                                       |
|---------|-------------------------------------------------------------------------------|
| OFF     | Power is not turned off even if this unit is not operated for 5 minutes.      |
| ON      | Turns off the power automatically if this unit is not operated for 5 minutes. |

## **Displaying the Item**

1 Tap "MENU".

**2** Tap "**禁**".

3 Tap "AUTO POWER OFF".