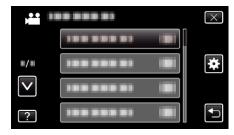

## **Displaying the Item**

1 Tap "MENU".

**2** Tap "**禁**".

3 Tap "AUTO POWER OFF".