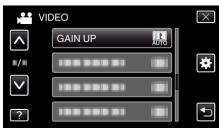

## **GAIN UP**

Makes the subject appear bright automatically when recording in dark places.

| Setting               | Details                                            |
|-----------------------|----------------------------------------------------|
| OFF                   | Deactivates the function.                          |
| ON                    | Electrically brightens the scene when it is dark.  |
| AUTO SLOW-<br>SHUTTER | Automatically brightens the scene when it is dark. |

## Displaying the Item

Select video mode.

2 Tap • to select the recording mode.

- The mode changes between recording and playback with every tap.
- 3 Tap "MENU".

4 Tap "GAIN UP".