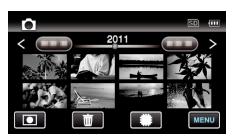

## Main Menu for Still Image Playback

You can delete or look for specific still images.

Select still image mode.

**2** Tap  $\blacktriangleright$  to select the playback mode.

- The mode changes between recording and playback with every tap.
- **3** Tap "MENU".