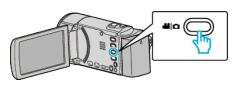

## Main Menu for Still Image Playback

You can delete or look for specific still images.

Select still image mode.

**2** Tap  $\blacktriangleright$  to select the playback mode.

- The mode changes between recording and playback with every tap.
- **3** Tap "MENU".