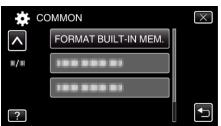

**3** Tap "FORMAT BUILT-IN MEM.".

## FORMAT BUILT-IN MEM. (GZ-HM450/GZ-HM650/GZ-HM670/ GZ-HM690)

Deletes all files on the built-in memory.

| Setting                    | Details                                                                                 |
|----------------------------|-----------------------------------------------------------------------------------------|
| FILE                       | Deletes all files on the built-in memory.                                               |
| FILE +<br>MANAGEMENT<br>NO | Deletes all files on the built-in memory and resets the folder and file numbers to "1". |