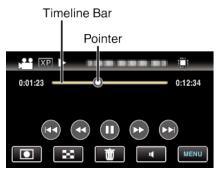

## **During Video Playback**

| Display             | Description                                                                                                                              |
|---------------------|------------------------------------------------------------------------------------------------------------------------------------------|
| Pointer             | Displays the current estimated playback position within the scene                                                                        |
| Timeline<br>Bar     | Tap on a random position - Moves to the tapped position Drag playback point to the left or right - Starts playback from the new position |
| H◀                  | Returns to the beginning of the scene                                                                                                    |
| <b>*</b>            | Reverse search                                                                                                                           |
| <b>►/II</b>         | Playback/pause                                                                                                                           |
| <b>&gt;&gt;</b>     | Forward search                                                                                                                           |
| ▶₩                  | Advances to the next video                                                                                                               |
| Recording<br>Mode • | Switches to recording mode                                                                                                               |
| 8                   | Stop (returns to index screen)                                                                                                           |
| Ó                   | Deletes the currently selected file                                                                                                      |
| •                   | Volume adjustment                                                                                                                        |
| MENU                | Displays the menu screen                                                                                                                 |