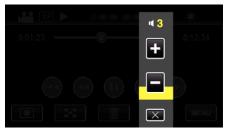

### **Adjusting the Volume of Videos**

You can tap on the volume adjustment button to control the volume.

1 Tap ■.

**2** Tap "+" or "-".

• Volume can also be adjusted using the zoom lever during playback.

- Tap X to exit volume adjustment.
- Volume adjustment is disabled when an AV cable (audio/video) or HDMl cable is connected.