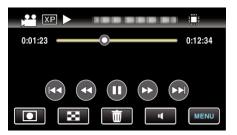

# **Playing Back Videos**

You can select and play back the recorded videos from an index screen (thumbnail display).

Select video mode.

3 Tap on the file to start playback.

- Tap **SD** to select the media for playback.
- Tap to pause.
- Tap 🔀 to return to the index screen.
- Tap to return to the recording mode.

## **During Video Playback**

| Display             | Description                                                                                                                              |
|---------------------|------------------------------------------------------------------------------------------------------------------------------------------|
| Pointer             | Displays the current estimated playback position within the scene                                                                        |
| Timeline<br>Bar     | Tap on a random position - Moves to the tapped position Drag playback point to the left or right - Starts playback from the new position |
| H◀                  | Returns to the beginning of the scene                                                                                                    |
| <b>*</b>            | Reverse search                                                                                                                           |
| <b>►/II</b>         | Playback/pause                                                                                                                           |
| <b>&gt;&gt;</b>     | Forward search                                                                                                                           |
| ▶₩                  | Advances to the next video                                                                                                               |
| Recording<br>Mode • | Switches to recording mode                                                                                                               |
| 8                   | Stop (returns to index screen)                                                                                                           |
| Ó                   | Deletes the currently selected file                                                                                                      |
| •                   | Volume adjustment                                                                                                                        |
| MENU                | Displays the menu screen                                                                                                                 |