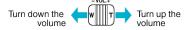

### **Adjusting the Volume of Videos**

You can tap on the volume adjustment button to control the volume.

1 Tap ■.

**2** Tap "+" or "-".

• Volume can also be adjusted using the zoom lever during playback.