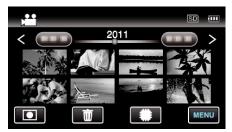

# **During Index Screen Display**

| Display             | Description                                                                                                                                                                                                          |
|---------------------|----------------------------------------------------------------------------------------------------------------------------------------------------------------------------------------------------------------------|
| Date                | Moves to the previous/next date                                                                                                                                                                                      |
| <                   | Displays the previous index screen (thumbnail display)                                                                                                                                                               |
| >                   | Displays the next index screen (thumbnail display)                                                                                                                                                                   |
| Thumbnail<br>(File) | Tap on thumbnail - Starts playback Flick to right - Scrolls to the right to show the previous index screen (thumbnail display) Flick to left - Scrolls to the left to show the next index screen (thumbnail display) |
| Zoom<br>Lever       | Displays the previous/next index screen (thumbnail display)                                                                                                                                                          |
| Recording Mode      | Switches to recording mode                                                                                                                                                                                           |
| Ó                   | Displays the index screen (thumbnail display) to perform deletion                                                                                                                                                    |