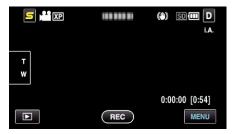

## **During Video Playback**

| Display             | Description                                                                                                                              |
|---------------------|------------------------------------------------------------------------------------------------------------------------------------------|
| Pointer             | Displays the current estimated playback position within the scene                                                                        |
| Timeline<br>Bar     | Tap on a random position - Moves to the tapped position Drag playback point to the left or right - Starts playback from the new position |
| H◀                  | Returns to the beginning of the scene                                                                                                    |
| <b>*</b>            | Reverse search                                                                                                                           |
| <b>►/II</b>         | Playback/pause                                                                                                                           |
| <b>&gt;&gt;</b>     | Forward search                                                                                                                           |
| ▶₩                  | Advances to the next video                                                                                                               |
| Recording<br>Mode • | Switches to recording mode                                                                                                               |
| 8                   | Stop (returns to index screen)                                                                                                           |
| Ó                   | Deletes the currently selected file                                                                                                      |
| •                   | Volume adjustment                                                                                                                        |
| MENU                | Displays the menu screen                                                                                                                 |