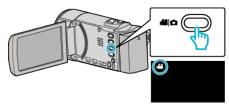

# **Playing Back Videos**

You can select and play back the recorded videos from an index screen (thumbnail display).

Select video mode.

3 Tap on the file to start playback.

- Tap **SD** to select the media for playback.
- Tap to pause.
- Tap 🔀 to return to the index screen.
- Tap to return to the recording mode.