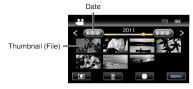

# **During Index Screen Display**

| Display             | Description                                                                                                                                                                                                          |
|---------------------|----------------------------------------------------------------------------------------------------------------------------------------------------------------------------------------------------------------------|
| Date                | Moves to the previous/next date                                                                                                                                                                                      |
| <                   | Displays the previous index screen (thumbnail display)                                                                                                                                                               |
| >                   | Displays the next index screen (thumbnail display)                                                                                                                                                                   |
| Thumbnail<br>(File) | Tap on thumbnail - Starts playback Flick to right - Scrolls to the right to show the previous index screen (thumbnail display) Flick to left - Scrolls to the left to show the next index screen (thumbnail display) |
| Zoom<br>Lever       | Displays the previous/next index screen (thumbnail display)                                                                                                                                                          |
| Recording Mode      | Switches to recording mode                                                                                                                                                                                           |
| Ó                   | Displays the index screen (thumbnail display) to perform deletion                                                                                                                                                    |

| #/SD | Switches between the index screen of the built-in memory and SD card |
|------|----------------------------------------------------------------------|
| MENU | Displays the menu screen                                             |