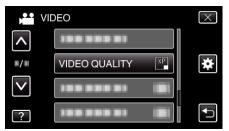

## **VIDEO QUALITY**

Sets the video quality.

| Setting | Details                                                                                                                                                                  |
|---------|--------------------------------------------------------------------------------------------------------------------------------------------------------------------------|
| UXP     | <ul><li>Enables recording in the best picture quality.</li><li>Applies to Blu-ray discs only. Videos taken in high-definition quality cannot be saved to DVDs.</li></ul> |
| ХР      | Enables recording in high picture quality.                                                                                                                               |
| SP      | Enables recording in standard quality.                                                                                                                                   |
| EP      | Enables long recordings.                                                                                                                                                 |
| SSW     | Enables recording in standard definition (16:9).                                                                                                                         |
| SEW     | Enables recording in standard definition (16:9) with a lower bit rate than "SSW".                                                                                        |

## **Displaying the Item**

1 Select video mode.

2 Tap • to select the recording mode.

- The mode changes between recording and playback with every tap.
- 3 Tap "MENU".

**4** Tap "VIDEO QUALITY".