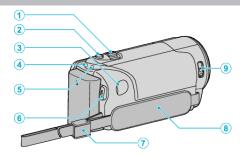

## Rear

- 7 Zoom/Volume Lever
  - During shooting: Adjusts the shooting range.
  - During playback (index screen): Moves to the next or previous page.
  - During video playback: Adjusts the volume.
- 2 SNAPSHOT (Still Image Recording) Button
  - Takes a still image.
- 3 DC Connector
  - Connects to an AC adapter to charge the battery.
- 4 ACCESS (Access) Lamp
  - Lights up/blinks during recording or playback.
    Do not remove the battery pack, AC adapter, or SD card.
- 5 POWER/CHARGE (Power/Charge) Lamp
  - Lights up: Power "ON"
  - Blinks: Charging in progress
  - Goes out: Charging finished
- 6 START/STOP (Video Recording) Button
  - Starts/stops video recording.
- 7 Strap Lock
- 8 Grip Belt
  - Pass your hand through the grip belt to hold this unit firmly.
- 9 Lens Cover Switch
  - Opens and closes the lens cover.