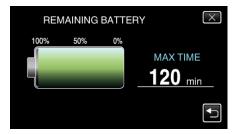

- For video recording, tap to return to the remaining recording time display. For still image recording, tap to return to the recording mode.
- $\bullet\,$  To exit the display, press the INFO button or tap  $\times.$
- Remaining battery power will not be displayed when the AC adapter is connected.