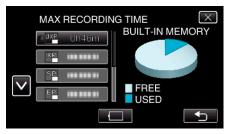

- The video or still image mode icon appears.
- 2 Press the INFO button.

- If in the still image mode, go directly to step 4.
- 3 Display the remaining recording time.

- The remaining recording time is displayed only in the video recording mode.
- Press the INFO button to check the remaining recording time of each recording media.
- To display the remaining battery power, tap ......
- Tap <sup>♠</sup> to return to the recording mode.
- To exit the display, tap X.
- 4 Display the remaining battery power.

#### Memo:

 You can change to the desired video quality by tapping on it from the remaining recording time display.