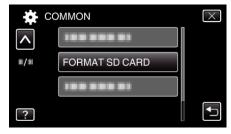

## **FORMAT SD CARD**

Deletes all files on the SD card.

| Setting                    | Details                                                                         |
|----------------------------|---------------------------------------------------------------------------------|
| FILE                       | Deletes all files on the SD card.                                               |
| FILE +<br>MANAGEMENT<br>NO | Deletes all files on the SD card and resets the folder and file numbers to "1". |

## Displaying the Item

1 Tap "MENU".

**2** Tap "♣".

3 Tap "FORMAT SD CARD".

4 (GZ-HM445/GZ-HM448) Select the card slot.