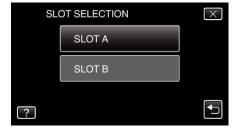

## Displaying the Item

1 Tap "MENU".

**2** Tap "♣".

3 Tap "FORMAT SD CARD".

4 (GZ-HM445/GZ-HM448) Select the card slot.