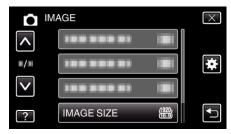

## **IMAGE SIZE**

Sets the image size (number of pixels) for still images.

| Setting                          | Details                                                                                                                          |
|----------------------------------|----------------------------------------------------------------------------------------------------------------------------------|
| 2400X1344(3.2M) * 1920X1080(2M)  | Takes still images with aspect ratio 16:9.  The sides of still images recorded in 16:9 aspect ratio may be cut off when printed. |
| 1440X1080(1.5M)<br>640X480(0.3M) | Takes still images with aspect ratio 4:3.                                                                                        |

## Displaying the Item

1 Select still image mode.

2 Tap • to select the recording mode.

- The mode changes between recording and playback with every tap.
- 3 Tap "MENU".

4 Tap "IMAGE SIZE".