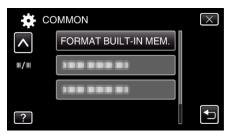

## FORMAT BUILT-IN MEM. (GZ-HM650/GZ-HM670)

Deletes all files on the built-in memory.

| Setting                    | Details                                                                                 |
|----------------------------|-----------------------------------------------------------------------------------------|
| FILE                       | Deletes all files on the built-in memory.                                               |
| FILE +<br>MANAGEMENT<br>NO | Deletes all files on the built-in memory and resets the folder and file numbers to "1". |

## Displaying the Item

7 Tap "MENU".

**2** Tap "♣".

3 Tap "FORMAT BUILT-IN MEM.".