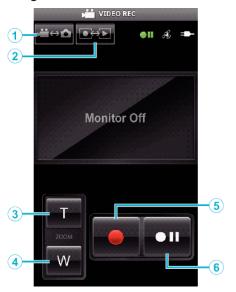

# Video Recording Mode

#### **Names of Buttons and Functions**

|          | Name of Button               | Function                                                                                                         | Mode      |          |             |          |
|----------|------------------------------|------------------------------------------------------------------------------------------------------------------|-----------|----------|-------------|----------|
|          |                              |                                                                                                                  | Video     |          | Still Image |          |
|          |                              |                                                                                                                  | Recording | Playback | Recording   | Playback |
| 1        | Video/Still Image Mode<br>*1 | Switches between video and still image modes.                                                                    | <b>√</b>  | <b>√</b> | ✓           | <b>√</b> |
| 2        | Recording/Playback Mode *1   | Switches between recording and playback modes.                                                                   | <b>√</b>  | <b>√</b> | <b>✓</b>    | <b>√</b> |
| 3        | Zoom (T)                     | Zooms to the T (telephoto) end.                                                                                  | <b>√</b>  | -        | <b>√</b>    | -        |
| 4        | Zoom (W)                     | Zooms to the W (wide angle) end.                                                                                 | ✓         | -        | <b>✓</b>    | -        |
| <b>⑤</b> | Record                       | Starts video recording.                                                                                          | <b>√</b>  | -        | -           | -        |
| 6        | Stop                         | Stops video recording.                                                                                           | <b>√</b>  | -        | -           | -        |
| 7        | Shutter                      | Takes a still image.                                                                                             | -         | -        | ✓           | -        |
| 8        | ► (Play)<br>*2               | Starts playback of the selected video or still image. During video/still image playback: Starts/pauses playback. | -         | <b>√</b> | -           | <b>√</b> |
| 9        | <b>◄</b> (Rewind)            | During index screen display: Moves the cursor to the left.                                                       | -         | <b>√</b> | -           | <b>√</b> |
|          |                              | During video playback: Performs reverse search. During still image playback: Returns to the previous image.      | -         | <b>√</b> | -           | <b>√</b> |
| 10       | ►► (Fast Forward)            | During index screen display: Moves the cursor to the right.                                                      | -         | <b>√</b> | -           | <b>√</b> |
|          |                              | During video playback: Performs forward search. During still image playback: Advances to the next image.         | -         | <b>√</b> | -           | <b>√</b> |
| 11)      | Idd (Reverse Skip)           | During video playback: Returns to the beginning of the scene.                                                    | -         | <b>√</b> | -           | -        |
| 12       | ►► (Forward Skip)            | During video playback: Advances to the next video.                                                               | -         | <b>~</b> | -           | -        |
| 13       | Index                        | During playback: Returns to the index screen.                                                                    | -         | <b>✓</b> | -           | <b>✓</b> |
| 14)      | SNAP SHOT<br>*3              | During video playback: Captures a still image from the video when this is tapped while playback is paused.       | -         | <b>√</b> | -           | -        |

<sup>\*1</sup> Switching of modes cannot be performed during video recording.
\*2 If location information is recorded in the video or still image, the location will be displayed on the map.
\*3 Captured still images are stored in the same media as the original image.