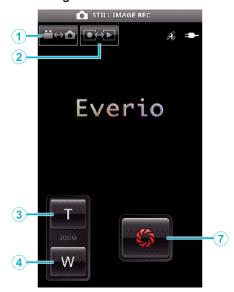

### Still Image Recording Mode

#### **Names of Buttons and Functions**

|          | Name of Button               | Function                                                                                                         | Mode      |          |             |          |
|----------|------------------------------|------------------------------------------------------------------------------------------------------------------|-----------|----------|-------------|----------|
|          |                              |                                                                                                                  | Video     |          | Still Image |          |
|          |                              |                                                                                                                  | Recording | Playback | Recording   | Playback |
| 1        | Video/Still Image Mode<br>*1 | Switches between video and still image modes.                                                                    | <b>√</b>  | <b>√</b> | ✓           | <b>√</b> |
| 2        | Recording/Playback Mode *1   | Switches between recording and playback modes.                                                                   | <b>√</b>  | <b>√</b> | <b>✓</b>    | <b>√</b> |
| 3        | Zoom (T)                     | Zooms to the T (telephoto) end.                                                                                  | <b>√</b>  | -        | <b>√</b>    | -        |
| 4        | Zoom (W)                     | Zooms to the W (wide angle) end.                                                                                 | ✓         | -        | <b>✓</b>    | -        |
| <b>⑤</b> | Record                       | Starts video recording.                                                                                          | <b>√</b>  | -        | -           | -        |
| 6        | Stop                         | Stops video recording.                                                                                           | <b>√</b>  | -        | -           | -        |
| 7        | Shutter                      | Takes a still image.                                                                                             | -         | -        | ✓           | -        |
| 8        | ► (Play)<br>*2               | Starts playback of the selected video or still image. During video/still image playback: Starts/pauses playback. | -         | <b>√</b> | -           | <b>√</b> |
| 9        | <b>◄</b> (Rewind)            | During index screen display: Moves the cursor to the left.                                                       | -         | <b>√</b> | -           | <b>√</b> |
|          |                              | During video playback: Performs reverse search. During still image playback: Returns to the previous image.      | -         | <b>√</b> | -           | <b>√</b> |
| 10       | ►► (Fast Forward)            | During index screen display: Moves the cursor to the right.                                                      | -         | <b>√</b> | -           | <b>√</b> |
|          |                              | During video playback: Performs forward search. During still image playback: Advances to the next image.         | -         | <b>√</b> | -           | <b>√</b> |
| 11)      | Idd (Reverse Skip)           | During video playback: Returns to the beginning of the scene.                                                    | -         | <b>√</b> | -           | -        |
| 12       | ►► (Forward Skip)            | During video playback: Advances to the next video.                                                               | -         | <b>~</b> | -           | -        |
| 13       | Index                        | During playback: Returns to the index screen.                                                                    | -         | <b>✓</b> | -           | <b>✓</b> |
| 14)      | SNAP SHOT<br>*3              | During video playback: Captures a still image from the video when this is tapped while playback is paused.       | -         | <b>√</b> | -           | -        |

<sup>\*1</sup> Switching of modes cannot be performed during video recording.
\*2 If location information is recorded in the video or still image, the location will be displayed on the map.
\*3 Captured still images are stored in the same media as the original image.