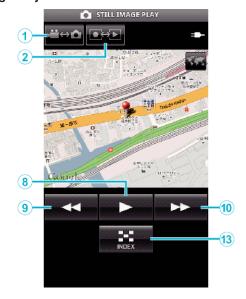

### Still Image Playback Mode

#### **Names of Buttons and Functions**

|          | Name of Button               | Function                                                                                                         | Mode      |          |             |          |
|----------|------------------------------|------------------------------------------------------------------------------------------------------------------|-----------|----------|-------------|----------|
|          |                              |                                                                                                                  | Video     |          | Still Image |          |
|          |                              |                                                                                                                  | Recording | Playback | Recording   | Playback |
| 1        | Video/Still Image Mode<br>*1 | Switches between video and still image modes.                                                                    | <b>√</b>  | <b>√</b> | ✓           | <b>√</b> |
| 2        | Recording/Playback Mode *1   | Switches between recording and playback modes.                                                                   | <b>√</b>  | <b>√</b> | <b>✓</b>    | <b>√</b> |
| 3        | Zoom (T)                     | Zooms to the T (telephoto) end.                                                                                  | <b>√</b>  | -        | <b>√</b>    | -        |
| 4        | Zoom (W)                     | Zooms to the W (wide angle) end.                                                                                 | ✓         | -        | <b>✓</b>    | -        |
| <b>⑤</b> | Record                       | Starts video recording.                                                                                          | <b>√</b>  | -        | -           | -        |
| 6        | Stop                         | Stops video recording.                                                                                           | <b>√</b>  | -        | -           | -        |
| 7        | Shutter                      | Takes a still image.                                                                                             | -         | -        | ✓           | -        |
| 8        | ► (Play)<br>*2               | Starts playback of the selected video or still image. During video/still image playback: Starts/pauses playback. | -         | <b>√</b> | -           | <b>√</b> |
| 9        | <b>◄</b> (Rewind)            | During index screen display: Moves the cursor to the left.                                                       | -         | <b>√</b> | -           | <b>√</b> |
|          |                              | During video playback: Performs reverse search. During still image playback: Returns to the previous image.      | -         | <b>√</b> | -           | <b>√</b> |
| 10       | ►► (Fast Forward)            | During index screen display: Moves the cursor to the right.                                                      | -         | <b>√</b> | -           | <b>√</b> |
|          |                              | During video playback: Performs forward search. During still image playback: Advances to the next image.         | -         | <b>√</b> | -           | <b>√</b> |
| 11)      | Idd (Reverse Skip)           | During video playback: Returns to the beginning of the scene.                                                    | -         | <b>√</b> | -           | -        |
| 12       | ►► (Forward Skip)            | During video playback: Advances to the next video.                                                               | -         | <b>~</b> | -           | -        |
| 13       | Index                        | During playback: Returns to the index screen.                                                                    | -         | <b>✓</b> | -           | <b>✓</b> |
| 14)      | SNAP SHOT<br>*3              | During video playback: Captures a still image from the video when this is tapped while playback is paused.       | -         | <b>√</b> | -           | -        |

<sup>\*1</sup> Switching of modes cannot be performed during video recording.
\*2 If location information is recorded in the video or still image, the location will be displayed on the map.
\*3 Captured still images are stored in the same media as the original image.