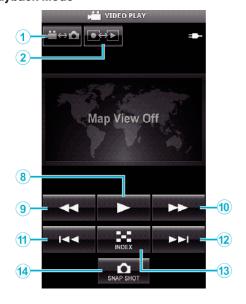

## Video Playback Mode

#### **Names of Buttons and Functions**

|          | Name of Button               | Function                                                                                                         | Mode      |          |             |          |
|----------|------------------------------|------------------------------------------------------------------------------------------------------------------|-----------|----------|-------------|----------|
|          |                              |                                                                                                                  | Video     |          | Still Image |          |
|          |                              |                                                                                                                  | Recording | Playback | Recording   | Playback |
| 1        | Video/Still Image Mode<br>*1 | Switches between video and still image modes.                                                                    | <b>√</b>  | <b>√</b> | ✓           | <b>√</b> |
| 2        | Recording/Playback Mode *1   | Switches between recording and playback modes.                                                                   | <b>√</b>  | <b>√</b> | <b>✓</b>    | <b>√</b> |
| 3        | Zoom (T)                     | Zooms to the T (telephoto) end.                                                                                  | <b>√</b>  | -        | <b>√</b>    | -        |
| 4        | Zoom (W)                     | Zooms to the W (wide angle) end.                                                                                 | ✓         | -        | <b>✓</b>    | -        |
| <b>⑤</b> | Record                       | Starts video recording.                                                                                          | <b>√</b>  | -        | -           | -        |
| 6        | Stop                         | Stops video recording.                                                                                           | <b>√</b>  | -        | -           | -        |
| 7        | Shutter                      | Takes a still image.                                                                                             | -         | -        | ✓           | -        |
| 8        | ► (Play)<br>*2               | Starts playback of the selected video or still image. During video/still image playback: Starts/pauses playback. | -         | <b>√</b> | -           | <b>√</b> |
| 9        | <b>◄</b> (Rewind)            | During index screen display: Moves the cursor to the left.                                                       | -         | <b>√</b> | -           | <b>√</b> |
|          |                              | During video playback: Performs reverse search. During still image playback: Returns to the previous image.      | -         | <b>√</b> | -           | <b>√</b> |
| 10       | ►► (Fast Forward)            | During index screen display: Moves the cursor to the right.                                                      | -         | <b>√</b> | -           | <b>√</b> |
|          |                              | During video playback: Performs forward search. During still image playback: Advances to the next image.         | -         | <b>√</b> | -           | <b>√</b> |
| 11)      | Idd (Reverse Skip)           | During video playback: Returns to the beginning of the scene.                                                    | -         | <b>√</b> | -           | -        |
| 12       | ►► (Forward Skip)            | During video playback: Advances to the next video.                                                               | -         | <b>~</b> | -           | -        |
| 13       | Index                        | During playback: Returns to the index screen.                                                                    | -         | <b>✓</b> | -           | <b>✓</b> |
| 14)      | SNAP SHOT<br>*3              | During video playback: Captures a still image from the video when this is tapped while playback is paused.       | -         | <b>√</b> | -           | -        |

<sup>\*1</sup> Switching of modes cannot be performed during video recording.
\*2 If location information is recorded in the video or still image, the location will be displayed on the map.
\*3 Captured still images are stored in the same media as the original image.