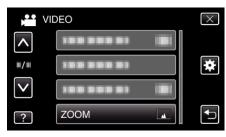

|
| 15(13)x/DYNAMIC | Enables zooming up to 15x when the image stabilizer is set to the normal mode or turned off. Enables zooming up to 13x when the image stabilizer is set to the AIS mode. |
| 60x/DIGITAL     | Enables zooming up to 60x.                                                                                                                                               |
| 200x/DIGITAL    | Enables zooming up to 200x.                                                                                                                                              |

## Memo: -

• When digital zoom is used, the image becomes grainy as it is digitally enlarged.

## Displaying the Item

Select video mode.



2 Tap "MENU".



**3** Tap "ZOOM".