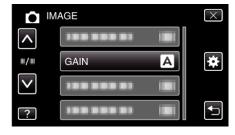

## Displaying the Item

Select still image mode.

2 Tap "MENU".

3 Tap "GAIN".

## GAIN

Enables selection of the ISO level.

| Setting                                                                  | Details                                                                         |
|--------------------------------------------------------------------------|---------------------------------------------------------------------------------|
| AUTO                                                                     | Adjusts the ISO level automatically according to the brightness of the subject. |
| ISO100 / ISO200 /<br>ISO400 / ISO800 /<br>ISO1600 /<br>ISO3200 / ISO6400 | Records with a fixed ISO level.                                                 |