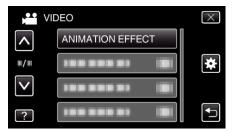

3 Tap "ANIMATION EFFECT".

- $\bullet$  Tap  $\wedge$  or  $\vee$  to move upward or downward for more selection.
- Tap X to exit the menu.
- $\bullet$  Tap  $\begin{center} \bullet \end{center}$  to return to the previous screen.
- 4 Select a desired effect and tap "SET".