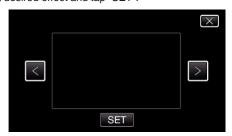

- Tap < or > to select an item.
- $\bullet$  To select another effect, tap  $\fint \fint\Box$  . To cancel the effect, tap  $\fint \fint \fint$