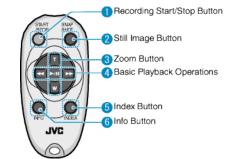

### **Operation Buttons on Remote Control Unit**

- 1 Recording Start/Stop Button
  - Starts/stops video recording.
- 2 Still Image Button
  - Takes a still image.
- 3 Zoom Button
  - T: Zooms in
    - W: Zooms out
- 4 Basic Playback Operations

- 5 Index Button
  - Stops playback and returns to index screen.
- 6 Info Button
  - Recording: Displays the remaining time (for video only) and battery power.
  - Playback: Displays file information such as recording date.