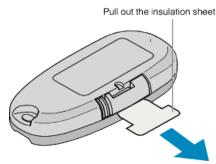

## Using the Remote Control for the First Time

• A button battery (CR2025) is included inside the remote control at the time of purchase.

Remove the insulation sheet before use.