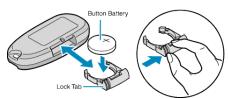

## **Reinserting the Battery**

- Pull out the battery holder by pressing the lock tab.
- Insert the button battery with the + side facing upward.