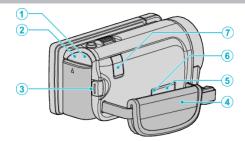

## Rear

- 1 POWER/CHARGE (Power/Charge) Lamp
  - Lights up: Power "ON"
  - Blinks: Charging in progress
  - Goes out: Charging finished
- 2 ACCESS (Access) Lamp
  - Lights up/blinks during recording or playback.
    Do not remove the battery pack, AC adapter, or SD card.
- 3 START/STOP (Video Recording) Button
  - Starts/stops video recording.
- 4 Grip Belt
  - Pass your hand through the grip belt to hold this unit firmly.
- 5 AV Connector
  - Connects to the AV connector of a TV, etc.
- 6 COMPONENT (Component) Connector
  - Connects to the component connector of a TV, etc.
- 7 DC Connector
  - Connects to an AC adapter to charge the battery.