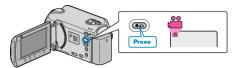

## Displaying the Item

Select video mode.

2 Touch (m) to display the menu.

3 Select "VIDEO QUALITY" and touch ™.