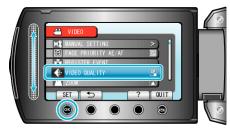

## **VIDEO QUALITY**

Sets the video quality.

| Setting | Details                                                                                                                              |
|---------|--------------------------------------------------------------------------------------------------------------------------------------|
| UXP     | Enables recording in the best picture quality. Applies to BDs only. Videos taken in high-definition quality cannot be saved to DVDs. |
| XP      | Enables recording in high picture quality.                                                                                           |
| SP      | Enables recording in standard quality.                                                                                               |
| EP      | Enables long recordings.                                                                                                             |

## Displaying the Item

Select video mode.

2 Touch (m) to display the menu.

3 Select "VIDEO QUALITY" and touch ™.