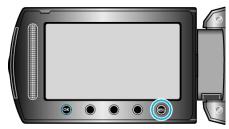

## Displaying the Item

Select video mode.

2 Touch (m) to display the menu.

3 Select "VIDEO QUALITY" and touch ™.